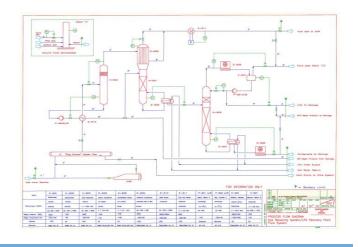

## PROJECT DESCRIPTION

LPG Recovery Plant for Wladyslawowo CHP Project

Slug catcher Deethanizer Debutanizer Cold separator Condenser Feed cooler

Reflux pumps Transfer pumps Reboiler

PROJECT PHASES

Tender phase

Flare system

| GOC | Process |
|-----|---------|

**DISCIPLINES** Mechanical & rotating equipment

Electrical & instrumentation

Commercial

## GOC WORK SCOPE

Pre-bid assistance Process design

Process flow diagram Sizing of equipment Costing of equipment