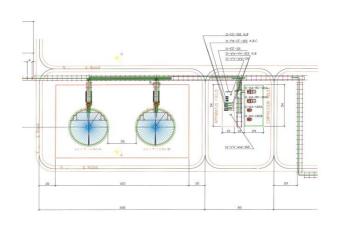

## PROJECT DESCRIPTION

LPG import terminal in India to import Propane or Butane

Marine unloading system, design flow rate 1000 t/h

Refrigerated storage tanks, 2 x 25,000 m<sup>3</sup>

BOG reliquefaction system LPG blending system LPG Heater system Safety system

Costing of equipment

Layout