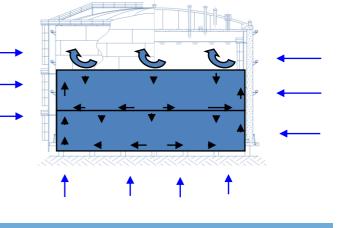

C project:* 7031/7037/7057



## PROJECT DESCRIPTION

LPG storage facility within a grassroot petrochemical complex

Refrigerated storage tank for Propane, 120,000 m<sup>3</sup> Refrigerated storage tank for Butane, 60,000 m<sup>3</sup>

Tank instrumentation Tank safety valves

| P | R | 0 | J | E | C. | Ī |
|---|---|---|---|---|----|---|
| D | Н | Λ | C | E | C  |   |

Engineering

**GOC** 

Process

**DISCIPLINES** 

Electrical & instrumentation

Safety

GOC

Sizing of tank safety valves

**WORK SCOPE** 

Design, engineering for tank instrumentation

Inquiry specification for instrumentation and valves

## Ethylene Propylene LPG Ammonia



### PROJECT

Project name:

**PPC Off-site Facilities** 

Country:
Middle East
Client:
adapt for
Intecsa-Uhde

<u>Year:</u> 2004

GOC project:

7037



# PROJECT DESCRIPTION

LPG storage facility within a grassroot petrochemical complex

Refrigerated storage tank for Propane, 120,000 m<sup>3</sup> Refrigerated storage tank for Butane, 60,000 m<sup>3</sup>

Tank instrumentation Tank safety valves

PROJECT PHASES

Engineering

**GOC** 

Process

**DISCIPLINES** 

Electrical & instrumentation

Safety

GOC

Roll-over study

WORK SCOPE

## Ethylene Propylene LPG Ammonia



#### **PROJECT**

Project name:

**PPC Off-site Facilities** 

Country:
Middle East
Client:
adapt for
Intecsa-Uhde

<u>Year:</u> 2005

GOC project:

7057



## PROJECT DESCRIPTION

LPG storage facility within a grassroot petrochemical complex

Refrigerated storage tank for Propane, 120,000 m<sup>3</sup> Refrigerated storage tank for Butane, 60,000 m<sup>3</sup>

Tank instr