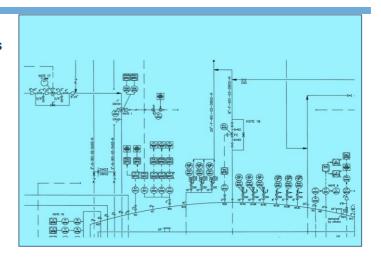

## PROJECT DESCRIPTION

LPG storage facility within a grassroot petrochemical complex

Refrigerated storage tank for Propane, 120,000 m<sup>3</sup> Refrigerated storage tank for Butane, 60,000 m<sup>3</sup>

Tank instrumentation Tank safety valves

| P | R | 0 | J | E | C. | Ī |
|---|---|---|---|---|----|---|
| D | Н | Λ | C | E | C  |   |

Engineering

**GOC** 

Process

**DISCIPLINES** 

Electrical & instrumentation

Safety

GOC

Sizing of tank safety valves

**WORK SCOPE** 

Design, engineering for tank instrumentation

Inquiry specification for instrumentation and valves