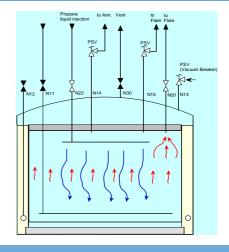

Tank instrumentation Tank safety valves

| P | R | 0. | JE | C. | Ī |
|---|---|----|----|----|---|
| D | Н | Λ  | CE | C  |   |

Engineering

**GOC** 

Process

**DISCIPLINES** 

Electrical & instrumentation

Safety

GOC WORK SCOPE Purge and cool-down procedure for refrigerated tanks